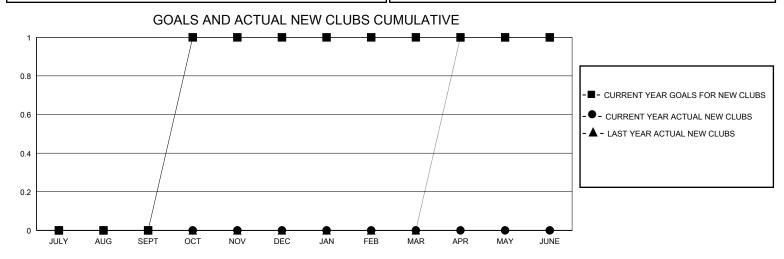

## District 8 S

GMT: LOCATION LOUISIANA GMT CA

| JULY/AUG/SEPT         0         0         0         JULY/AUG/SEPT         5         17         22           OCT/NOV/DEC         1         0         0         OCT/NOV/DEC         4         20         10           JAN/FEB/MAR         0         0         0         JAN/FEB/MAR         6         0         0                                                                                                                                                                                                                                                                                                                                                                                                                                                                                                                                                                                                                                                                                                                                                                                                                                                                                                                                                                                                                                                                                                                                                                                                  | CIVIT.        |               | LOC         | ,, (11011 = 0 0 10 1) (1 | •, •          |   |    | CIVIT Of C                                         |  |
|------------------------------------------------------------------------------------------------------------------------------------------------------------------------------------------------------------------------------------------------------------------------------------------------------------------------------------------------------------------------------------------------------------------------------------------------------------------------------------------------------------------------------------------------------------------------------------------------------------------------------------------------------------------------------------------------------------------------------------------------------------------------------------------------------------------------------------------------------------------------------------------------------------------------------------------------------------------------------------------------------------------------------------------------------------------------------------------------------------------------------------------------------------------------------------------------------------------------------------------------------------------------------------------------------------------------------------------------------------------------------------------------------------------------------------------------------------------------------------------------------------------|---------------|---------------|-------------|--------------------------|---------------|---|----|----------------------------------------------------|--|
| QUARTER         NEW CLUB GOAL         NEW CLUBS         DROPPED CLUBS           JULY/AUG/SEPT         0         0         0         JULY/AUG/SEPT         5         17         22           OCT/NOV/DEC         1         0         0         0         OCT/NOV/DEC         4         20         10           JAN/FEB/MAR         0         0         0         JAN/FEB/MAR         6         0         0                                                                                                                                                                                                                                                                                                                                                                                                                                                                                                                                                                                                                                                                                                                                                                                                                                                                                                                                                                                                                                                                                                        |               | Club          | os          |                          | 11/           |   |    |                                                    |  |
| QUARTER         MEMBERS ACTUAL         MEMBERS ACTUAL |               | RESULTS FOR   | R 2024-2025 |                          |               |   |    |                                                    |  |
| OCT/NOV/DEC 1 0 0 0 OCT/NOV/DEC 4 20 10  JAN/FEB/MAR 0 0 0 JAN/FEB/MAR 6 0 0                                                                                                                                                                                                                                                                                                                                                                                                                                                                                                                                                                                                                                                                                                                                                                                                                                                                                                                                                                                                                                                                                                                                                                                                                                                                                                                                                                                                                                     | QUARTER       | NEW CLUB GOAL | NEW CLUBS   | DROPPED CLUBS            | QUARTER MEM   |   |    | DROPPED<br>MEMBERS ACTUAL<br>(including transfers) |  |
| JAN/FEB/MAR 0 0 0 JAN/FEB/MAR 6 0 0                                                                                                                                                                                                                                                                                                                                                                                                                                                                                                                                                                                                                                                                                                                                                                                                                                                                                                                                                                                                                                                                                                                                                                                                                                                                                                                                                                                                                                                                              | JULY/AUG/SEPT | 0             | 0           | 0                        | JULY/AUG/SEPT | 5 | 17 | 22                                                 |  |
| DAINI EDINIAL                                                                                                                                                                                                                                                                                                                                                                                                                                                                                                                                                                                                                                                                                                                                                                                                                                                                                                                                                                                                                                                                                                                                                                                                                                                                                                                                                                                                                                                                                                    | OCT/NOV/DEC   | 1             | 0           | 0                        | OCT/NOV/DEC   | 4 | 20 | 10                                                 |  |
| APR/MAY/JUNE 0 0 0 APR/MAY/JUNE 5 0 0                                                                                                                                                                                                                                                                                                                                                                                                                                                                                                                                                                                                                                                                                                                                                                                                                                                                                                                                                                                                                                                                                                                                                                                                                                                                                                                                                                                                                                                                            | JAN/FEB/MAR   | 0             | 0           | 0                        | JAN/FEB/MAR   | 6 | 0  | 0                                                  |  |
|                                                                                                                                                                                                                                                                                                                                                                                                                                                                                                                                                                                                                                                                                                                                                                                                                                                                                                                                                                                                                                                                                                                                                                                                                                                                                                                                                                                                                                                                                                                  | APR/MAY/JUNE  | 0             | 0           | 0                        | APR/MAY/JUNE  | 5 | 0  | 0                                                  |  |