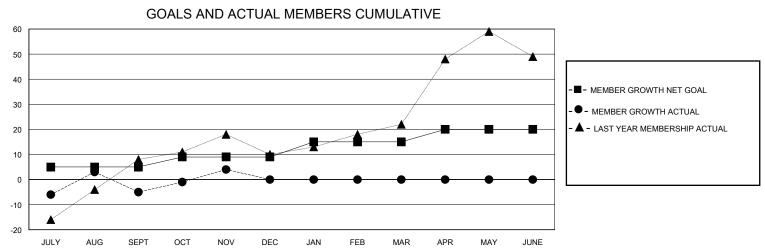

## District 8 S

GMT: LOCATION LOUISIANA GMT CA

| JULY/AUG/SEPT         0         0         0         JULY/AUG/SEPT         5         17         22           OCT/NOV/DEC         1         0         0         OCT/NOV/DEC         4         20         10           JAN/FEB/MAR         0         0         0         JAN/FEB/MAR         6         0         0                                                                                                                                                                                                                                                                                                                                                                                                                                                                                                                                                                                                                                                                                                                                                                                                                                                                                                                                                                                                                                                                                                                                                                                                  | CIVIT.        |               | LOC         | ,, (11011 = 0 0 10 1) (1 | •, •          |   |    | CIVIT Of C                                         |  |
|------------------------------------------------------------------------------------------------------------------------------------------------------------------------------------------------------------------------------------------------------------------------------------------------------------------------------------------------------------------------------------------------------------------------------------------------------------------------------------------------------------------------------------------------------------------------------------------------------------------------------------------------------------------------------------------------------------------------------------------------------------------------------------------------------------------------------------------------------------------------------------------------------------------------------------------------------------------------------------------------------------------------------------------------------------------------------------------------------------------------------------------------------------------------------------------------------------------------------------------------------------------------------------------------------------------------------------------------------------------------------------------------------------------------------------------------------------------------------------------------------------------|---------------|---------------|-------------|--------------------------|---------------|---|----|----------------------------------------------------|--|
| QUARTER         NEW CLUB GOAL         NEW CLUBS         DROPPED CLUBS           JULY/AUG/SEPT         0         0         0         JULY/AUG/SEPT         5         17         22           OCT/NOV/DEC         1         0         0         0         OCT/NOV/DEC         4         20         10           JAN/FEB/MAR         0         0         0         JAN/FEB/MAR         6         0         0                                                                                                                                                                                                                                                                                                                                                                                                                                                                                                                                                                                                                                                                                                                                                                                                                                                                                                                                                                                                                                                                                                        |               | Club          | os          |                          | 11/           |   |    |                                                    |  |
| QUARTER         MEMBERS ACTUAL         MEMBERS ACTUAL |               | RESULTS FOR   | R 2024-2025 |                          |               |   |    |                                                    |  |
| OCT/NOV/DEC 1 0 0 0 OCT/NOV/DEC 4 20 10  JAN/FEB/MAR 0 0 0 JAN/FEB/MAR 6 0 0                                                                                                                                                                                                                                                                                                                                                                                                                                                                                                                                                                                                                                                                                                                                                                                                                                                                                                                                                                                                                                                                                                                                                                                                                                                                                                                                                                                                                                     | QUARTER       | NEW CLUB GOAL | NEW CLUBS   | DROPPED CLUBS            | QUARTER MEM   |   |    | DROPPED<br>MEMBERS ACTUAL<br>(including transfers) |  |
| JAN/FEB/MAR 0 0 0 JAN/FEB/MAR 6 0 0                                                                                                                                                                                                                                                                                                                                                                                                                                                                                                                                                                                                                                                                                                                                                                                                                                                                                                                                                                                                                                                                                                                                                                                                                                                                                                                                                                                                                                                                              | JULY/AUG/SEPT | 0             | 0           | 0                        | JULY/AUG/SEPT | 5 | 17 | 22                                                 |  |
| DAINI EDINIAL                                                                                                                                                                                                                                                                                                                                                                                                                                                                                                                                                                                                                                                                                                                                                                                                                                                                                                                                                                                                                                                                                                                                                                                                                                                                                                                                                                                                                                                                                                    | OCT/NOV/DEC   | 1             | 0           | 0                        | OCT/NOV/DEC   | 4 | 20 | 10                                                 |  |
| APR/MAY/JUNE 0 0 0 APR/MAY/JUNE 5 0 0                                                                                                                                                                                                                                                                                                                                                                                                                                                                                                                                                                                                                                                                                                                                                                                                                                                                                                                                                                                                                                                                                                                                                                                                                                                                                                                                                                                                                                                                            | JAN/FEB/MAR   | 0             | 0           | 0                        | JAN/FEB/MAR   | 6 | 0  | 0                                                  |  |
|                                                                                                                                                                                                                                                                                                                                                                                                                                                                                                                                                                                                                                                                                                                                                                                                                                                                                                                                                                                                                                                                                                                                                                                                                                                                                                                                                                                                                                                                                                                  | APR/MAY/JUNE  | 0             | 0           | 0                        | APR/MAY/JUNE  | 5 | 0  | 0                                                  |  |